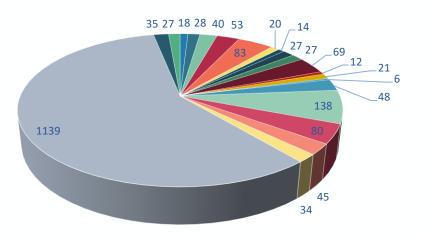

#### No. of unique Language Resources (LR) by domain

- AGRI-FOODSTUFFS
- ECONOMICS
- **■** ENERGY
- FINANCE
- INTERNATIONAL ORGANISATIONS
- POLITICS
- SOCIAL QUESTIONS

- AGRICULTURE, FORESTRY & FISHERIES
- EDUCATION & COMMUNICATIONS
- ENVIRONMENT
- GEOGRAPHY
- INTERNATIONAL RELATIONS
- PRODUCTION, TECHNOLOGY & RESEARCH
- TRADE

- BUSINESS & COMPETITION
- EMPLOYMENT & WORKING CONDITIONS
- EUROPEAN UNION
- INDUSTRY
- LAW
- SCIENCE
- **TRANSPORT**