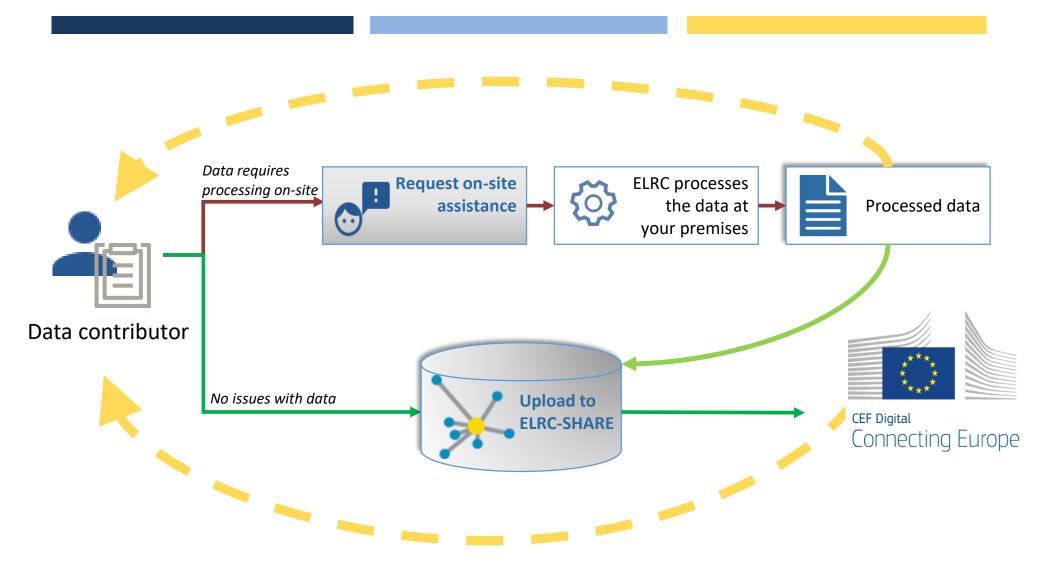

### How to request services

#### **ELRC** website

Submit a request for on-site assistance by filling out the form below. See a list of services here. First name \* Last name \* Ir-coordination.eu/request-Institution \* onsite-assistance Country \* Email \* Types of assistance required \* Legal assistance Data processing Anonymisation Other Description of assistance required Submit

#### **ELRC Helpdesk**

#### Helpdesk for Language Resources

We are happy to answer any questions on the technical or legal aspects related to the use, production, collection, processing, and sharing of language resources.

Please feel free to contact us through one of the following channels: