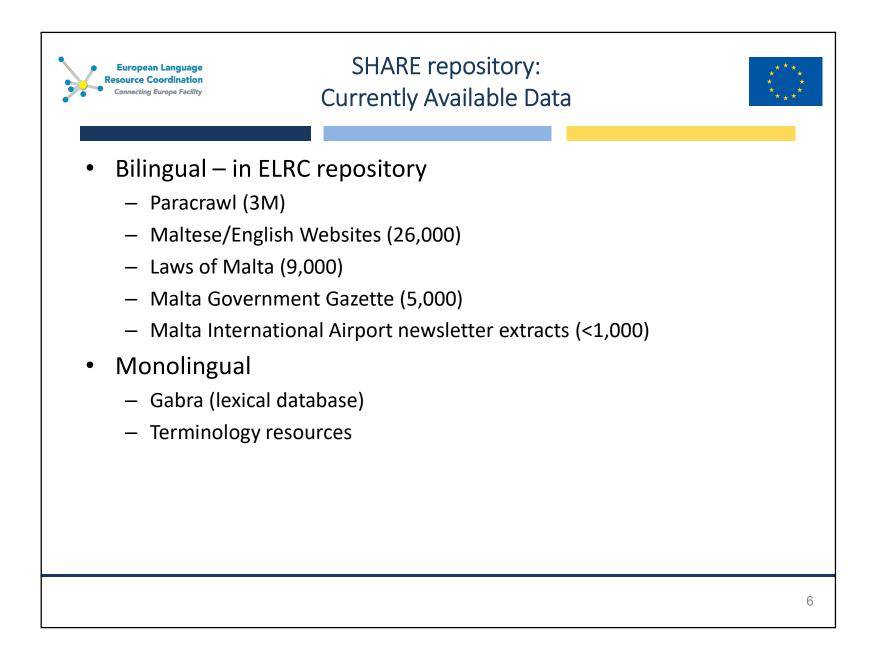

| Durce Coordination ReLRC-SHAR                               | E                            |
|-------------------------------------------------------------|------------------------------|
| Laws of Malta     English Maltese                           | 🕹 O 👁 36                     |
|                                                             | Open Under-PSI               |
| Laws of Malta (Processed) English Maltese                   | 🛓 4 💿 13                     |
|                                                             | Open Under-PSI               |
| Malta Government Gazette     English Maltese                | 🞍 2 👁 46                     |
|                                                             | Open Under-PSI               |
| Malta Government Gazette (Processed) English Maltese        | 🛃 3 👁 11                     |
|                                                             | Open Under-PSI               |
| Maltese-English website parallel corpus     English Maltese | ite parallel corpus 4 6 👁 53 |
|                                                             | Open Under-PSI               |