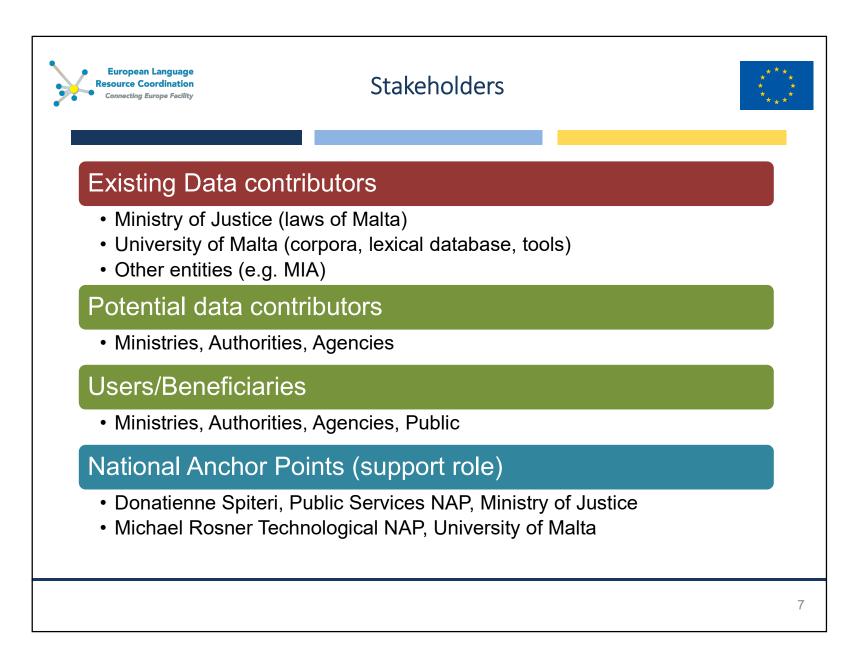

| Open Under-PSI               |
| Laws of Malta (Processed) English Maltese                   | 🛓 4 💿 13                     |
|                                                             | Open Under-PSI               |
| Malta Government Gazette     English Maltese                | 🞍 2 👁 46                     |
|                                                             | Open Under-PSI               |
| Malta Government Gazette (Processed) English Maltese        | 🛃 3 👁 11                     |
|                                                             | Open Under-PSI               |
| Maltese-English website parallel corpus     English Maltese | ite parallel corpus 4 6 👁 53 |
|                                                             | Open Under-PSI               |