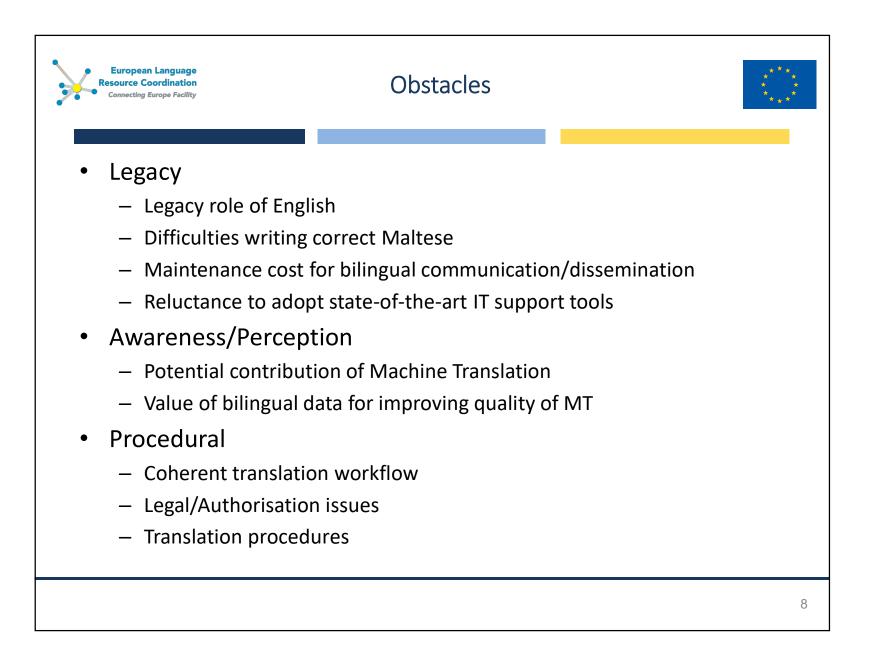

| Open Under-PSI               |
| Laws of Malta (Processed) English Maltese                   | 🛓 4 💿 13                     |
|                                                             | Open Under-PSI               |
| Malta Government Gazette     English Maltese                | 🞍 2 👁 46                     |
|                                                             | Open Under-PSI               |
| Malta Government Gazette (Processed) English Maltese        | 🛃 3 👁 11                     |
|                                                             | Open Under-PSI               |
| Maltese-English website parallel corpus     English Maltese | ite parallel corpus 4 6 👁 53 |
|                                                             | Open Under-PSI               |