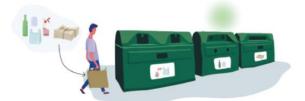

### Sortera dina sopor

Tillsammans gör vi kommun grönare! Det finns flera återvin tationer i Bot kommune du till exem. Jämna papp its och

### Återvinningsstatione

Avfall som inte får lämnas på återvinningsstationen är till exempel grovsopor som mobiler, vitvaror, hemelektronik, glodlampor, porslin och färligt avfall. Detta lämnas på såtervinningscentral eller på annan plats som kommunen