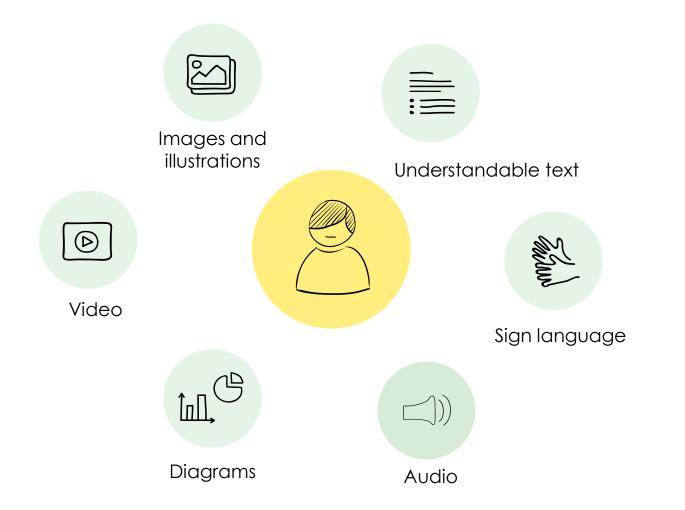

## 3

Use plain language

Use images and illustrations

Separate generic and targeted information

There is no such thing as an average user