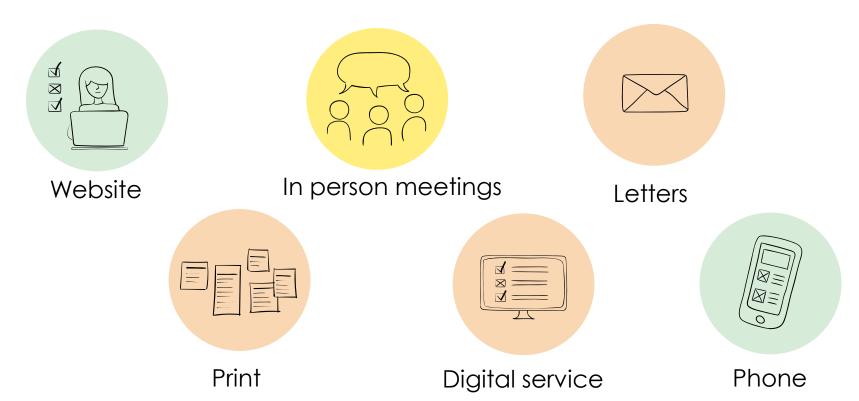

# How do local governments inform citizens?

Have guidelines

## **Communication channels**