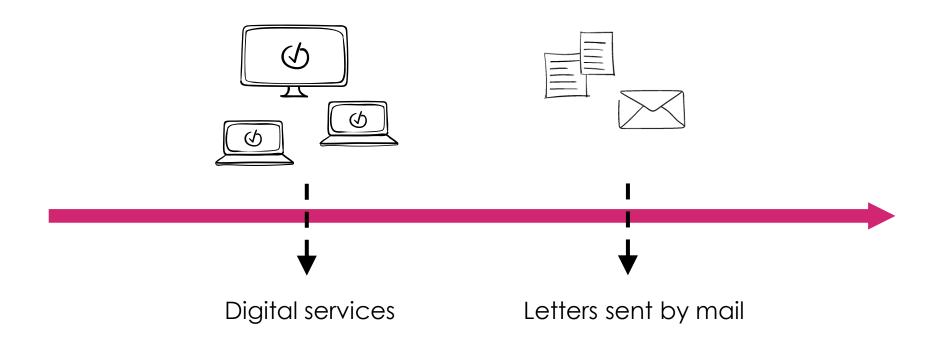

# How do local governments inform citizens?

Have guidelines

## **Communication channels**